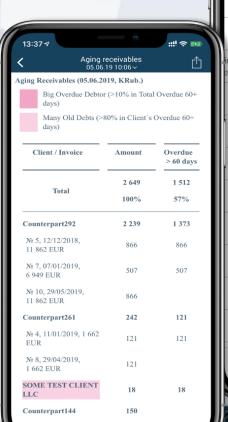

# Automation of Management Reporting

REPORTING ACCORDING TO **CORPORATE** AND **INTERNATIONAL** STANDARDS:

- Cash
- Settlements with counterparties
- Sales
- Financial analysis
- Business intelligence analytics
- Budgeting
- Inventory and logistics
- Manufacturing
- HR analysis