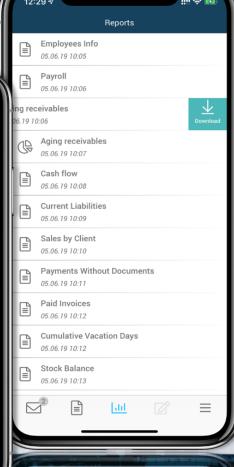

# Automation of Management Reporting

REPORTING ACCORDING TO **CORPORATE** AND **INTERNATIONAL** STANDARDS:

- Cash
- Settlements with counterparties
- Sales
- Financial analysis
- Business intelligence analytics
- Budgeting
- Inventory and logistics
- Manufacturing
- HR analysis